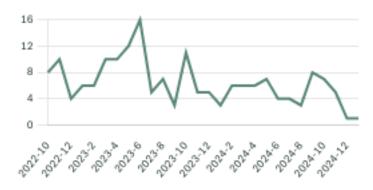

states | Whistler | Cay Heights | Whistler Creek     |
| Whistler Village | White Gold        |                 |            |            |           |             |          |             |                    |

## January 2025 Whistler Overview

ROYAL LEPAGE









#### HPI Benchmark Price (Average Price)





JANUARY 2024



↓ -8.9% Lower Than Last Year JANUARY 2024

#### Market Share





## Whistler Single Family Houses

JANUARY 2025 - 5 YEAR TREND

#### Market Status

Buyers Market

Whistler is currently a **Buyers Market**. This means that **less than 12%** of listings are sold within **30 days**. Buyers may have a **slight advantage** when negotiating prices.





#### Summary of Sales Price Change



#### Sales Price



#### Sales-to-Active Ratio



#### Number of Transactions



# KLEIN II

## Whistler Single Family Townhomes

JANUARY 2025 - 5 YEAR TREND

#### Market Status

Sellers Market

Whistler is currently a **Sellers Market**. This means that **>more than 20%** of listings are sold within **30 days**. Sellers may have a **slight advantage** when negotiating prices.





KLEIN II

ROYAL LEPAGE

#### Summary of Sales Price Change



#### **Sales Price**



#### Sales-to-Active Ratio



Number of Transactions



## Whistler Single Family Condos

JANUARY 2025 - 5 YEAR TREND

#### **Market Status**

Sellers Market

Whistler is currently a **Sellers Market**. This means that **>more than 20%** of listings are sold within **30 days**. Sellers may have a **slight advantage** when negotiating prices.





#### Sales Price



#### Summary of Sales Price Change



#