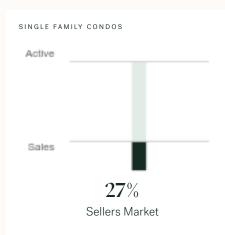

## Whistler Single Family Condos

JANUARY 2025 - 5 YEAR TREND

#### **Market Status**

Sellers Market

Whistler is currently a **Sellers Market**. This means that **>more than 20%** of listings are sold within **30 days**. Sellers may have a **slight advantage** when negotiating prices.

#### Sales-to-Active Ratio

Number of Transactions