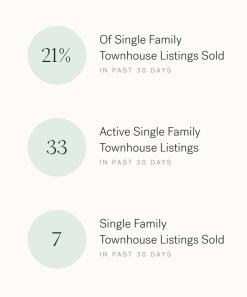

## Whistler Single Family Townhomes

JANUARY 2025 - 5 YEAR TREND

#### Market Status

Sellers Market

Whistler is currently a **Sellers Market**. This means that **>more than 20%** of listings are sold within **30 days**. Sellers may have a **slight advantage** when negotiating prices.