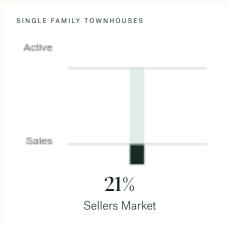

## Whistler Single Family Townhomes

JANUARY 2025 - 5 YEAR TREND

#### Market Status

Sellers Market

Whistler is currently a **Sellers Market**. This means that **>more than 20%** of listings are sold within **30 days**. Sellers may have a **slight advantage** when negotiating prices.

#### Sales-to-Active Ratio

Number of Transactions