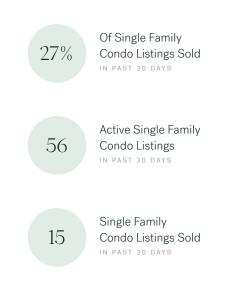

## Whistler Single Family Condos

JANUARY 2025 - 5 YEAR TREND

#### **Market Status**

Sellers Market

Whistler is currently a **Sellers Market**. This means that **>more than 20%** of listings are sold within **30 days**. Sellers may have a **slight advantage** when negotiating prices.