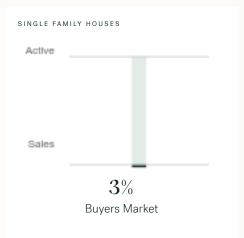

## Whistler Single Family Houses

JANUARY 2025 - 5 YEAR TREND

#### Market Status

Buyers Market

Whistler is currently a **Buyers Market**. This means that **less than 12%** of listings are sold within **30 days**. Buyers may have a **slight advantage** when negotiating prices.

#### Sales-to-Active Ratio