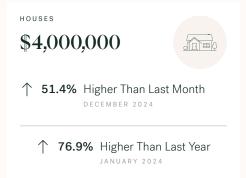

#### HPI Benchmark Price (Average Price)

JANUARY 2024

↓ -8.9% Lower Than Last Year JANUARY 2024