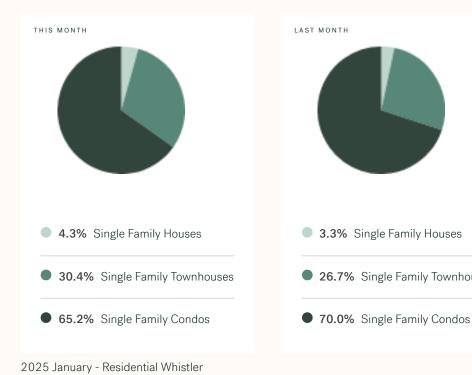

---------|-------------------|-----------------|------------|------------|-----------|-------------|----------|-------------|--------------------|
| Emerald Estates  | Function Junction | on Green La     | ke Estates | Nesters    | Nordic    | Pinecrest   | Rainbow  | Spring Cre  | ek Spruce Grove    |
| Wedgewoods We    | estside Whis      | tler Area Rural | Whistler   | Blackcomb  | Whistler  | Cay Estates | Whistler | Cay Heights | Whistler Creek     |
| Whistler Village | White Gold        |                 |            |            |           |             |          |             |                    |

## January 2025 Whistler Overview

ROYAL LEPAGE









#### HPI Benchmark Price (Average Price)





JANUARY 2024



↓ -8.9% Lower Than Last Year JANUARY 2024

#### Market Share





## Whistler Single Family Houses

JANUARY 2025 - 5 YEAR TREND

#### Market Status

Buyers Market

Whistler is currently a **Buyers Market**. This means that **less than 12%** of listings are sold within **30 days**. Buyers may have a **slight advantage** when negotiating prices.





#### Summary of Sales Price Change



#### Sales Price



#### Sales-to-Active Ratio



#### Number of Transactions



# KLEIN II

## Whistler Single Family Townhomes

JANUARY 2025 - 5 YEAR TREND

#### Market Status

Sellers Market

Whistler is currently a **Sellers Market**. This means that **>more than 20%** of listings are sold within **30 days**. Sellers may have a **slight advantage** when negotiating prices.





KLEIN II

ROYAL LEPAGE

#### Summary of Sales Price Change



#### **Sales Price**



##