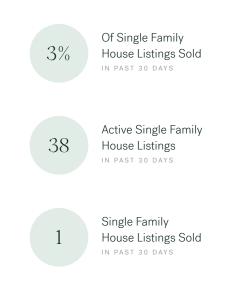

#### Market Status

Buyers Market

Whistler is currently a **Buyers Market**. This means that **less than 12%** of listings are sold within **30 days**. Buyers may have a **slight advantage** when negotiating prices.