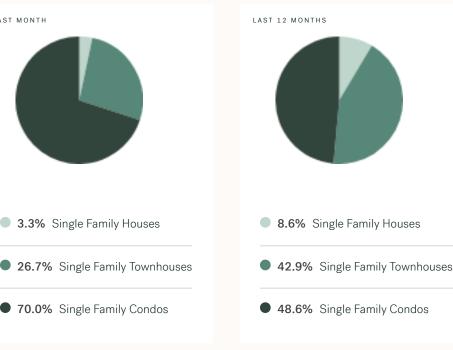

-------|-------------------|-----------------|------------|------------|-----------|-------------|----------|-------------|--------------------|
| Emerald Estates  | Function Junction | on Green La     | ke Estates | Nesters    | Nordic    | Pinecrest   | Rainbow  | Spring Cre  | ek Spruce Grove    |
| Wedgewoods We    | estside Whis      | tler Area Rural | Whistler   | Blackcomb  | Whistler  | Cay Estates | Whistler | Cay Heights | Whistler Creek     |
| Whistler Village | White Gold        |                 |            |            |           |             |          |             |                    |

## January 2025 Whistler Overview

ROYAL LEPAGE









#### HPI Benchmark Price (Average Price)





JANUARY 2024



↓ -8.9% Lower Than Last Year JANUARY 2024

#### Market Share





## Whistler Single Family Houses

JANUARY 2025 - 5 YEAR TREND

#### Market Status

Buyers Market

Whistler is currently a **Buyers Market**. This means that **less than 12%** of listings are sold within **30 days**. Buyers may have a **slight advantage** when negotiating prices.





#### Summary of Sales Price Change



#### Sales Price



#### Sales-to-Active Ratio



#### Number of Transactions



# KLEIN II

## Whistler Single Family Townhomes

JANUARY 2025 - 5 YEAR TREND

#### Market Status

Sellers Market

Whistler is currently a **Sellers Market**. This means that **>more than 20%** of listings are sold within **30 days**. Sellers may have a **slight advantage** when negotiating prices.





KLEIN II

ROYAL LEPAGE

#### Summary of Sales Price Change



#### **Sales Price**



####